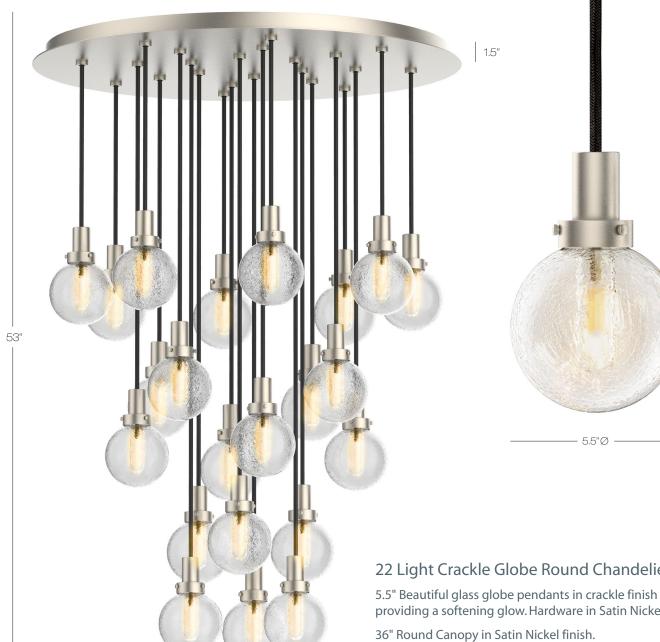

providing a softening glow. Hardware in Satin Nickel finish.

96" Black cloth cord. For custom cord lengths, consult factory.

120V Input Voltage.

MB6 Lamp not included.

Cord color options

Model CH56022

| <b>SN</b> satin nickel | In<br>(L | ledium Base<br>candescent 60W<br>.amp not included)<br>ED 4W. 100mm, T10, E26 |
|------------------------|----------|-------------------------------------------------------------------------------|
| Finish Cord            | Lamn     | C:                                                                            |

|       | Die Satiri incitei |      | TITE II LLD IVV, TOOTHIN, T |      |  |
|-------|--------------------|------|-----------------------------|------|--|
| Glass | Finish             | Cord | Lamp                        | Size |  |
| CK    | SN                 | BL   | RTL4F                       | 36   |  |
|       |                    |      |                             |      |  |

**CK** crackle **BL** black **36** 36" diameter